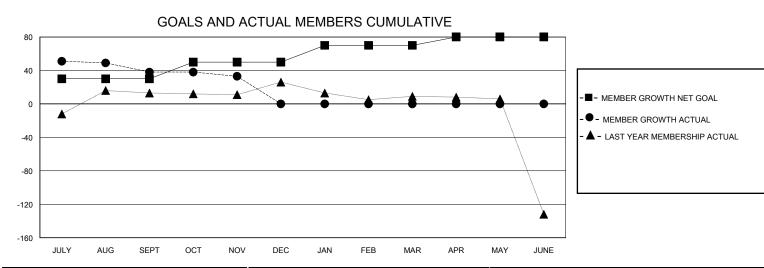

## District 3232 J

GMT: LOCATION INDIA GMT CA

| Clubs         |               |             |               | Members               |                       |                         |                                                    |  |  |
|---------------|---------------|-------------|---------------|-----------------------|-----------------------|-------------------------|----------------------------------------------------|--|--|
|               | RESULTS FOR   | R 2024-2025 |               | RESULTS FOR 2024-2025 |                       |                         |                                                    |  |  |
| QUARTER       | NEW CLUB GOAL | NEW CLUBS   | DROPPED CLUBS | QUARTER MEMBI         | ER GROWTH NET<br>GOAL | MEMBER GROWTH<br>ACTUAL | DROPPED<br>MEMBERS ACTUAL<br>(including transfers) |  |  |
| JULY/AUG/SEPT | 0             | 1           | 0             | JULY/AUG/SEPT         | 30                    | 111                     | 59                                                 |  |  |
| OCT/NOV/DEC   | 1             | 0           | 0             | OCT/NOV/DEC           | 20                    | 2                       | 6                                                  |  |  |
| JAN/FEB/MAR   | 0             | 0           | 0             | JAN/FEB/MAR           | 20                    | 0                       | 0                                                  |  |  |
| APR/MAY/JUNE  | 0             | 0           | 0             | APR/MAY/JUNE          | 10                    | 0                       | 0                                                  |  |  |

## GOALS AND ACTUAL NEW CLUBS CUMULATIVE

| DROPPED CLUBS: 0 |    | 26 CLUBS OF 72 ADDED 1 OR MORE | GENDER DISTRIBUTION               |                |   |
|------------------|----|--------------------------------|-----------------------------------|----------------|---|
|                  |    | NEW MEMBERS                    | MALE                              | 1,695 (76.45%) |   |
|                  |    |                                | FEMALE                            | 522 (23.55%)   |   |
| DROPPED MEMBERS  |    |                                |                                   |                |   |
| DECEASED         | 1  | CLICK HERE FOR CUMULATIVE      | TOTAL FAMILY UNIT MEMBERS         |                | 0 |
| CLUB CANCELLED 0 |    | MEMBERSHIP DATA                |                                   |                |   |
| OTHER            | 62 |                                | FAMILY MEMBERS PAYING HALF 0 DUES |                |   |
| TOTAL            | 63 |                                |                                   |                |   |