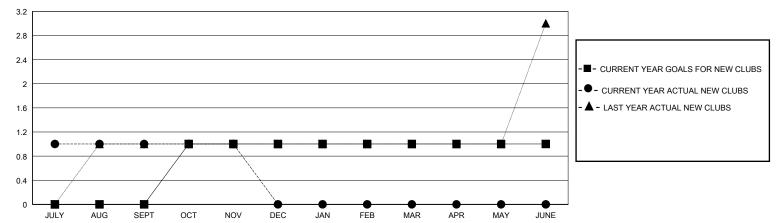

## District 3232 J

GMT: LOCATION INDIA GMT CA

| Clubs         |               |             |               | Members               |                       |                         |                                                    |  |  |
|---------------|---------------|-------------|---------------|-----------------------|-----------------------|-------------------------|----------------------------------------------------|--|--|
|               | RESULTS FOR   | R 2024-2025 |               | RESULTS FOR 2024-2025 |                       |                         |                                                    |  |  |
| QUARTER       | NEW CLUB GOAL | NEW CLUBS   | DROPPED CLUBS | QUARTER MEMBI         | ER GROWTH NET<br>GOAL | MEMBER GROWTH<br>ACTUAL | DROPPED<br>MEMBERS ACTUAL<br>(including transfers) |  |  |
| JULY/AUG/SEPT | 0             | 1           | 0             | JULY/AUG/SEPT         | 30                    | 111                     | 59                                                 |  |  |
| OCT/NOV/DEC   | 1             | 0           | 0             | OCT/NOV/DEC           | 20                    | 2                       | 6                                                  |  |  |
| JAN/FEB/MAR   | 0             | 0           | 0             | JAN/FEB/MAR           | 20                    | 0                       | 0                                                  |  |  |
| APR/MAY/JUNE  | 0             | 0           | 0             | APR/MAY/JUNE          | 10                    | 0                       | 0                                                  |  |  |

## GOALS AND ACTUAL NEW CLUBS CUMULATIVE

| DROPPED CLUBS: 0 |    | 26 CLUBS OF 72 ADDED 1 OR MORE | GENDER DISTRIBUTION               |                |   |
|------------------|----|--------------------------------|-----------------------------------|----------------|---|
|                  |    | NEW MEMBERS                    | MALE                              | 1,695 (76.45%) |   |
|                  |    |                                | FEMALE                            | 522 (23.55%)   |   |
| DROPPED MEMBERS  |    |                                |                                   |                |   |
| DECEASED         | 1  | CLICK HERE FOR CUMULATIVE      | TOTAL FAMILY UNIT MEMBERS         |                | 0 |
| CLUB CANCELLED 0 |    | MEMBERSHIP DATA                |                                   |                |   |
| OTHER            | 62 |                                | FAMILY MEMBERS PAYING HALF 0 DUES |                |   |
| TOTAL            | 63 |                                |                                   |                |   |